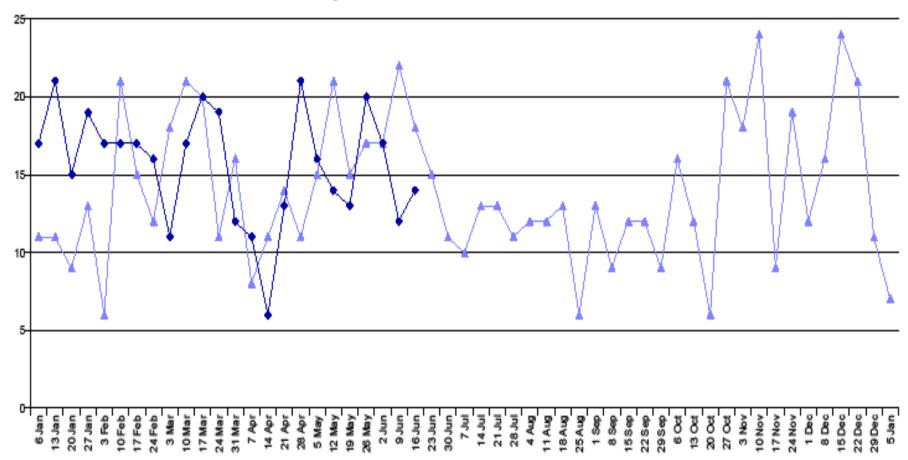

---- Offences Last Year ---- Offences This Year

Weekly Theft from Motor Vehicle Performance - Lewisham

**TOTAL POLICING** 

METROPOLITAN POLICE SCOTLAND YARD

Knife Crime Offences and Sanction Detections - Lewisham