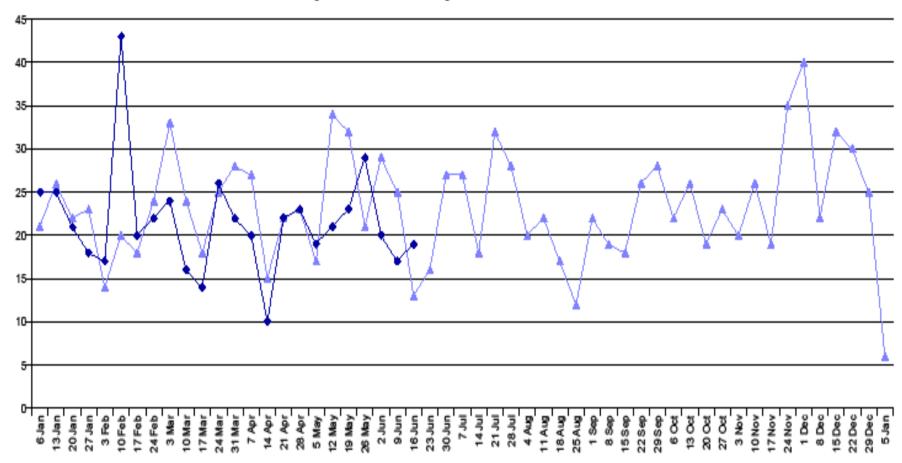

---- Offences Last Year ---- Offences This Year

Weekly Theft from Motor Vehicle Performance - Lewisham

**TOTAL POLICING** 

METROPOLITAN POLICE SCOTLAND YARD

Knife Crime Offences and Sanction Detections - Lewisham