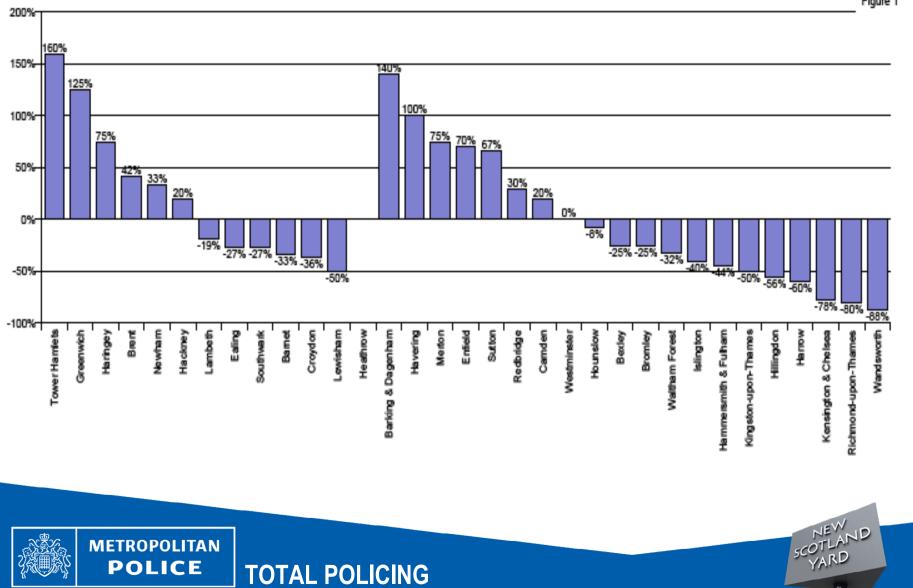

# **Acting Lewisham Borough Commander**

# **Superintendent Michael Gallagher**

(LCPCG – June 2013)





#### Weekly Residential Burglary Performance - Lewisham





#### Weekly Non-Residential Burglary Performance - Lewisham

👍 Offences Last Year 🔶 Offences This Year





Weekly Personal Robbery Performance - Lewisham

---- Offences Last Year ---- Offences This Year





Weekly Theft Person Performance - Lewisham

---- Offences Last Year ---- Offences This Year











Weekly Theft from Motor Vehicle Performance - Lewisham





**TOTAL POLICING** 

METROPOLITAN POLICE SCOTLAND YARD

Knife Crime Offences and Sanction Detections - Lewisham

### **Gun Crime - Lewisham**



Figure 1



#### Domestic Violence between 01/04/2013 and 09/06/2013 by Week for PL



### Taser usage by Lewisham Borough Officers



During the last three months Lewisham Borough Officers have used taser on the following occasions

- Number of occasions where the taser has been drawn 10
- Number of occasions where the taser has been aimed (red dot) 12
- Number of occasions where the taser has been fired 1