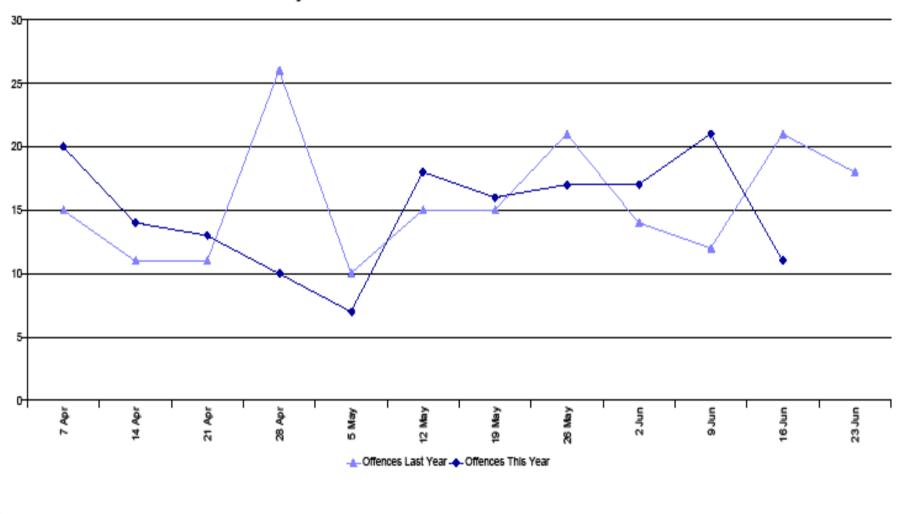

# **Acting Lewisham Borough Commander**

# **Superintendent Michael Gallagher**

(LCPCG – June 2013)





#### Weekly Residential Burglary Performance - Lewisham





#### Weekly Non-Residential Burglary Performance - Lewisham

👍 Offences Last Year 🔶 Offences This Year





Weekly Personal Robbery Performance - Lewisham

---- Offences Last Year ---- Offences This Year





Weekly Theft Person Performance - Lewisham

---- Offences Last Year ---- Offences This Year











Weekly Theft from Motor Vehicle Performance - Lewisham





**TOTAL POLICING** 

METROPOLITAN POLICE SCOTLAND YARD

Knife Crime Offences and Sanction Detections - Lewisham

### **Gun Crime - Lewisham**



Figure 1



#### Domestic Violence between 01/04/2013 and 09/06/2013 by Week for PL



### Taser usage by Lewisham Borough Officers



During the last three months Lewisham Borough Officers have used taser on the following occasions

- Number of occasions where the taser has been drawn 10
- Number of occasions where the taser has been aimed (red dot) 12
- Number of occasions where the taser has been fired 1